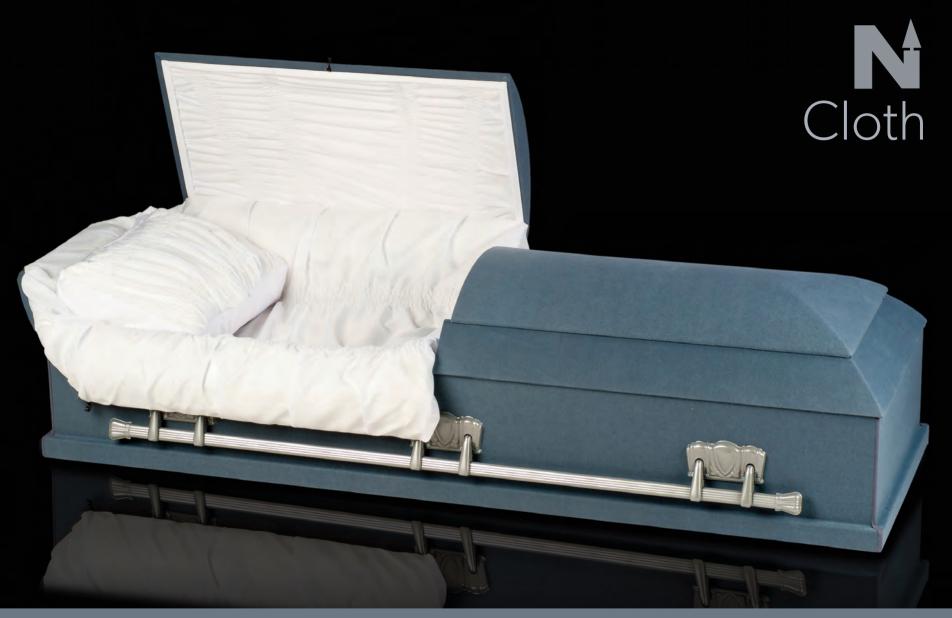

## Finish

> blue, embossed, plushette, navy, or white lambskin cloth

### Hardware

- > 3x0 5014 silver, metal bars
- > lift catch lock

## Interior

- > white taffeta
- > shirred head panel
- > excelsior mattress

## **Options**

- > available with blue, embossed blue, plushette, navy, or white lambskin exterior
- > padded adjustable bed
- > available in plus-size

navy plushette