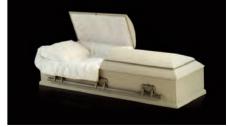

Cloth | Model 70

Name Cloth

Model 70

Cloth Line

Northern Casket Lindsay, Ontario 1.800.461.1428 northerncasket.com

#### Construction

- > particle board sides & lid, solid poplar mouldings
- > 50/50 "k" panel
- > particle board bottom

#### Dimensions

> inside 75"x 21"x 16"

> outside 80"x 28"x 22"

> weight 130lbs

## Finish

> blue, embossed, plushette, navy, or white lambskin cloth

### Hardware

- > 3x0 5014 silver, metal bars
- > lift catch lock

## Interior

- > white taffeta
- > shirred head panel
- > excelsior mattress

## **Options**

- > available with blue, embossed blue, plushette, navy, or white lambskin exterior
- > padded adjustable bed
- > available in plus-size

navy plushette