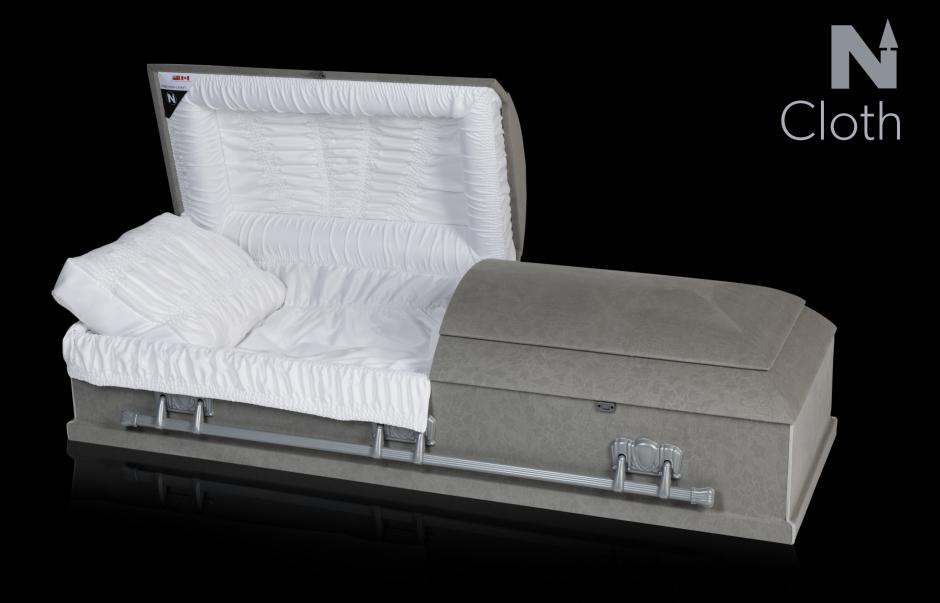

### Construction

> particle board sides & lid, solid poplar mouldings

- > 60/40 perfection panel
- > particle board bottom

#### Dimensions

> inside 77" x 24.25" x 15.75"
> outside 80.75" x 28.75" x 20.5"
> weight 130lbs

#### Finish

> grey plushette cloth

#### Hardware

- > 3x0 5014 silver, metal bars
- > lift catch lock

#### Interior

- > white crepe
- > shirred head panel
- > excelsior mattress

## Options

- > available with blue, embossed blue, plushette, navy, or white lambskin exterior
- > padded adjustable bed
- > available in plus-size