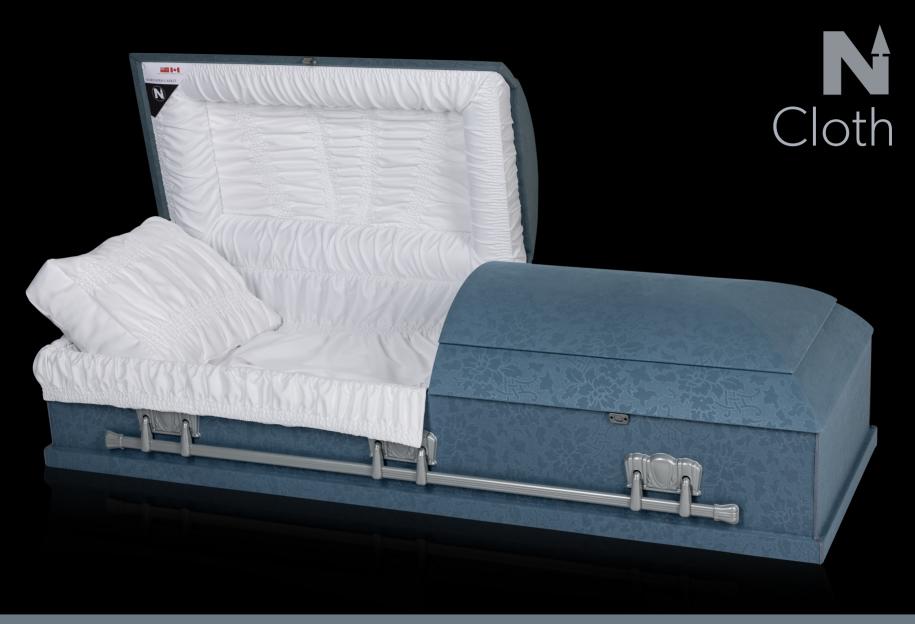

Cloth | Model 70 Embossed

Name Cloth

Model 70 Embossed

Line Cloth

#### Construction

- > particle board sides & lid, solid poplar mouldings
- > 60/40 perfection panel
- > particle board bottom

#### **Dimensions**

> inside 77" x 24.25" x 15.75"

> outside 80.75" x 28.75" x 20.5"

> weight 130lbs

#### Finish

> embossed blue cloth

### Hardware

> 3x0 5014 silver, metal bars

> lift catch lock

#### Interior

- > white crepe
- > shirred head panel
- > excelsior mattress

## **Options**

- > available with blue, embossed blue, plushette, navy, or white lambskin exterior
- > padded adjustable bed
- > available in plus-size